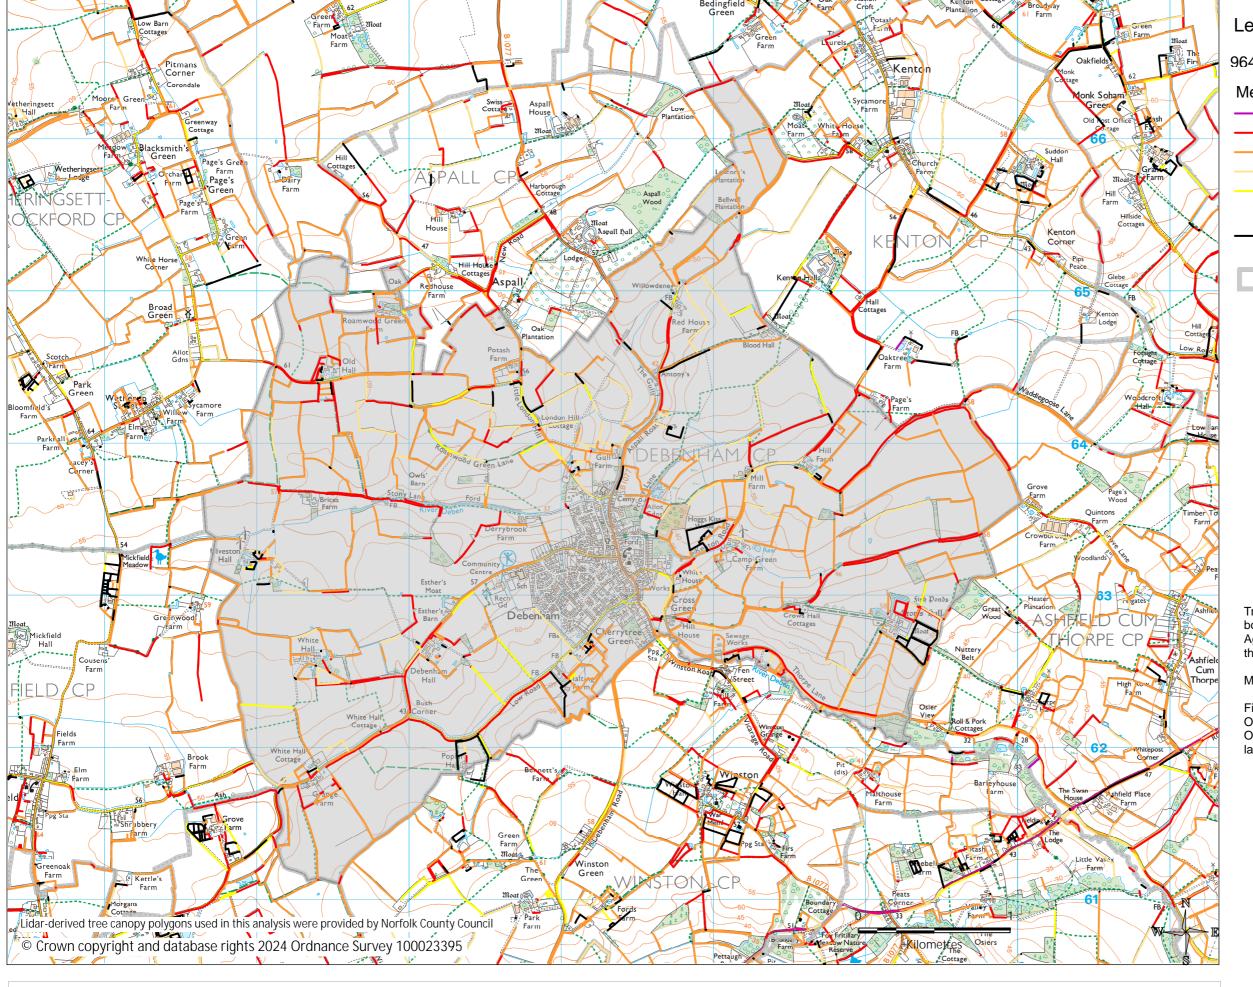

Debenham Parish field boundaries - mean height of trees

## Legend

964 field boundaries in Debenham

Mean height (m) of trees in boundary

\_\_\_\_\_20 to 45

—10 to 20

\_\_\_\_ 5 to 10

3 to 5 2 to 3

—Field boundary with no trees >=2m

Parish boundary

Tree polygons used to classify field boundaries were derived from Environment Agency Lidar data by Norfolk County Councilthey were surveyed between 2017 and 2020.

Minimum height of trees was 2m.

Field boundaries were extracted from Ordnance Survey MasterMap and defined as Obstructive Features adjacent to agricultural land but not to woodland or gardens.

Date: 21/02/2024 | Drawn by: Hannah Alred